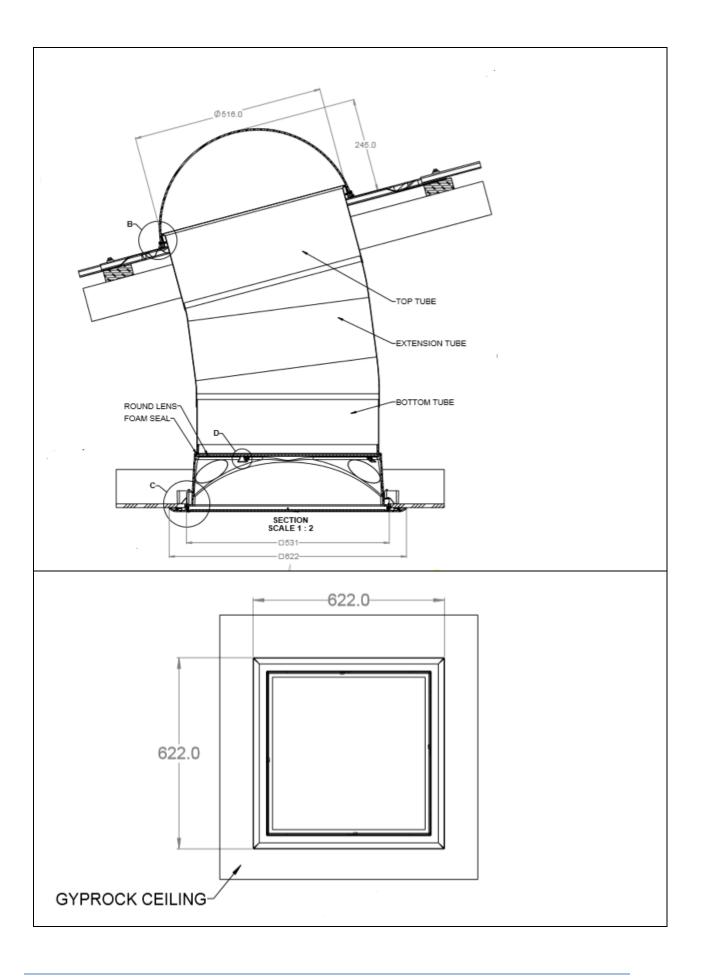

## **Product:** Tubular Skylight Maxlight® Commercial Series

**Features:** Solar Bright Maxligt Commercial range.

Product Codes: ML550
Components List

| Roof Dome        | Hail resistant                                                              |  |  |
|------------------|-----------------------------------------------------------------------------|--|--|
|                  | Crystal clear surface for maximum performance                               |  |  |
|                  | <ul> <li>UV stabilised.</li> </ul>                                          |  |  |
|                  | Optional Inner disc                                                         |  |  |
| Roof Flashing    | a variety of non-corrosive flashings, leak proof designed to suit tile,     |  |  |
|                  | Colourbond and other metal roof profiles                                    |  |  |
| Adjustable Tube  | Durable anodized solid aluminium, 0.5 mm thickness, 300mm long top          |  |  |
| (Angle Adaptors) | adaptor and 300mm long bottom adaptor, specular reflectance 98%,            |  |  |
|                  | adjustable 30 degree; tubing is anodised for high protection from prolonged |  |  |
|                  | sun exposure and is not laminated. It will not yellow, fade or delaminate.  |  |  |

| Extension Tubes (ordered separately) | Durable solid aluminium, 0.5 mm thickness, 400mm or 600mm long, specular reflectance 98%, tubing is anodised for high protection from prolonged sun exposure and is not laminated. It will not yellow, fade or delaminate. |  |
|--------------------------------------|----------------------------------------------------------------------------------------------------------------------------------------------------------------------------------------------------------------------------|--|
| Ceiling Finish –                     | White square transition box from round tube to square 605mm x 605mm                                                                                                                                                        |  |
| Square transition Box                | ceiling diffuser to suit suspended grid or gyprock ceilings.                                                                                                                                                               |  |
|                                      |                                                                                                                                                                                                                            |  |
| Diffuser Assembly                    | Multi-layer, square with white frame and optional finish of Aurora Fresnel lens,                                                                                                                                           |  |
|                                      | Prismax OR Warm                                                                                                                                                                                                            |  |
|                                      |                                                                                                                                                                                                                            |  |
| Accessories                          | Fasteners, Seals, Adhesive tape supplied with product by the manufacturer.                                                                                                                                                 |  |
|                                      | Dimmers sold separately                                                                                                                                                                                                    |  |
| Morrontu                             | Lada da Carlo Carlo 20 Vana a cara d                                                                                                                                                                                       |  |
| Warranty                             | Industry leading <b>20</b> Year warranty                                                                                                                                                                                   |  |
|                                      |                                                                                                                                                                                                                            |  |