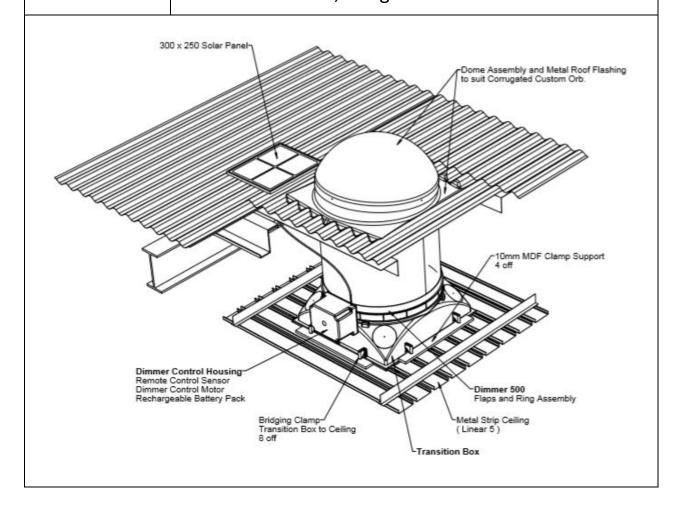

## **Product:** Tubular Skylight Maxlight® Commercial Series

**Features:** Solar Bright Maxligt Commercial range.

Product Codes: ML550
Components List

| Roof Dome        | Hail resistant                                                              |  |  |
|------------------|-----------------------------------------------------------------------------|--|--|
|                  | Crystal clear surface for maximum performance                               |  |  |
|                  | <ul> <li>UV stabilised.</li> </ul>                                          |  |  |
|                  | Optional Inner disc                                                         |  |  |
| Roof Flashing    | a variety of non-corrosive flashings, leak proof designed to suit tile,     |  |  |
|                  | Colourbond and other metal roof profiles                                    |  |  |
| Adjustable Tube  | Durable anodized solid aluminium, 0.5 mm thickness, 300mm long top          |  |  |
| (Angle Adaptors) | adaptor and 300mm long bottom adaptor, specular reflectance 98%,            |  |  |
|                  | adjustable 30 degree; tubing is anodised for high protection from prolonged |  |  |
|                  | sun exposure and is not laminated. It will not yellow, fade or delaminate.  |  |  |

| Extension Tubes (ordered separately) | Durable solid aluminium, 0.5 mm thickness, 400mm or 600mm long, specular reflectance 98%, tubing is anodised for high protection from prolonged sun exposure and is not laminated. It will not yellow, fade or delaminate. |  |
|--------------------------------------|----------------------------------------------------------------------------------------------------------------------------------------------------------------------------------------------------------------------------|--|
| Ceiling Finish –                     | White square transition box from round tube to square 605mm x 605mm                                                                                                                                                        |  |
| Square transition Box                | ceiling diffuser to suit suspended grid or gyprock ceilings.                                                                                                                                                               |  |
|                                      |                                                                                                                                                                                                                            |  |
| Diffuser Assembly                    | Multi-layer, square with white frame and optional finish of Aurora Fresnel lens,                                                                                                                                           |  |
|                                      | Prismax OR Warm                                                                                                                                                                                                            |  |
|                                      |                                                                                                                                                                                                                            |  |
| Accessories                          | Fasteners, Seals, Adhesive tape supplied with product by the manufacturer.                                                                                                                                                 |  |
|                                      | Dimmers sold separately                                                                                                                                                                                                    |  |
| Morrontu                             | Lada da Carlo Carlo 20 Vana a cara d                                                                                                                                                                                       |  |
| Warranty                             | Industry leading <b>20</b> Year warranty                                                                                                                                                                                   |  |
|                                      |                                                                                                                                                                                                                            |  |