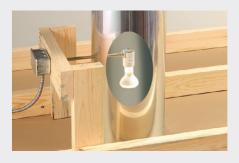

#### Miro-Silver® Tube

The aluminium tube has the highest reflectivity for an anodized surface to deliver pure daylight colour. Other tubes use laminated polymer surfaces that deteriorate under UV light. The MaxLight tube does not, hence the industry leading 20 year warranty.

#### Miro-Silver® Tube

- Mirror finished tube
- Durable solid aluminium not laminated polymer
- Transmits pure white light
- Highest reflectivity at low sun-angle
- It will not yellow, crack or peel after prolonged UV exposure
- 20 year warranty