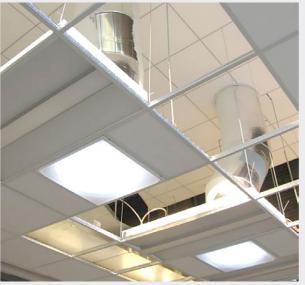

#### **ML550 Series**

The MaxLight ML550 is the perfect solution to bring in natural light into large residential rooms and for commercial applications such as schools, offices, shops, factories and other workplace environments. The MaxLight commercial series has been designed to suit closed gyprock ceilings, grid