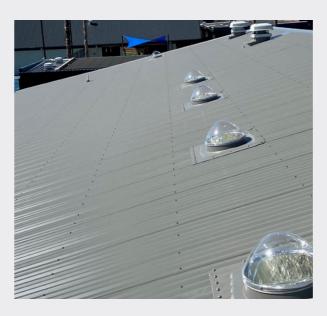

#### Raycatcher® Capturing Technology

The advanced optical dome with its hail resistant shape, is the optimum in light capturing technology. It is designed to capture maximum sunlight with its crystal-clear surface, even in low light situations.

#### Raycatcher® Dome

- Smart dome reflects even low angle light
- Minimises midday light intensity
- Exclusively designed & engineered
- Durable injection moulded
- Hail resistant shape
- Crystal clear surface for maximum performance\*

#### **Seamless Flashing**

- Leak-proof roof system
- Seamless injection moulded part
- Designed to suit most roof types
- Engineered with pitch for maximum performance