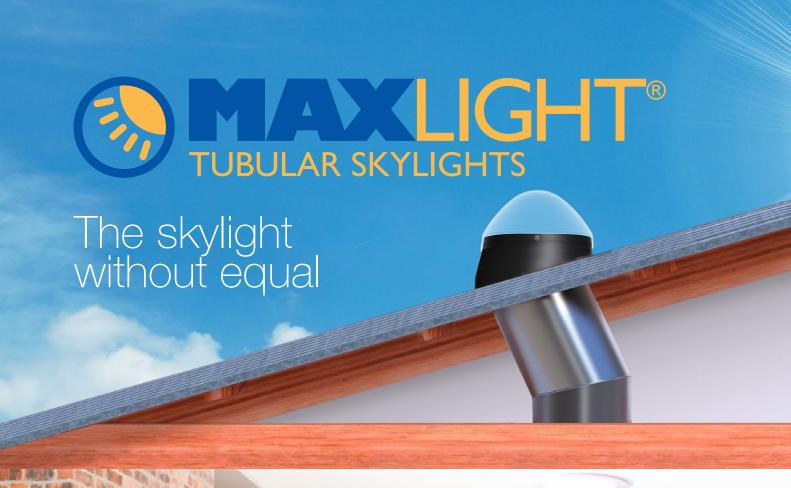

1300 852 622 solarbright.com.au



# **How MaxLight Works**

#### Raycatcher® Capturing Technology

The advanced optical dome with its hail resistant shape, is the optimum in light capturing technology. It is designed to capture maximum sunlight with its crystal-clear surface, even in low light situations.

#### Miro-Silver® Tube

The aluminium tube has the highest reflectivity for an anodized surface to deliver pure daylight colour. Other tubes use laminated polymer surfaces that deteriorate under UV light. The MaxLight tube does not, hence the industry leading 20 year warranty.

#### Auroramax® Diffusion Technology

SolarBright® triple lens diffuser technology is designed to allow the light to enter rooms and spreads the pure light evenly with no hot spots. Simply, more light and l