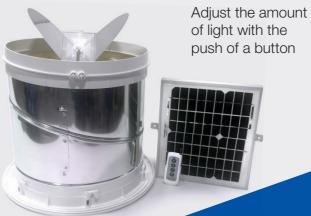

rface which produces a warm and soft light.



#### Aurora®

Transmits and spreads light effectively in any room.



#### **Auroramax®**

The Fresnel micro-optic lens is engineered to transmit pure natural light evenly regardless of the sun angle.



#### The Hybrid Diffuser

- Large square diffuser to bring in even more light
- Seamless stylish décor trim
- Multiple sealed lenses for optimum energy efficiency



**Electric Light Inside Tube** 

Add electric light to your skylight for night use.



#### **Convenient Accessories**



# Combo Skylight & Ventilation

The combo kit (for the ML250) offers the convenience of skylight and ventilation in one. Perfect for bathrooms, laundries and other rooms that require daylight and ventilation.

#### **Solar Powered Dimmer with Remote Control**



# **Large Residential and Commercial Applications**

#### **ML550 Series**

The MaxLight ML550 is the perfect solution to bring in natural light into large residential rooms and for commercial applications such as schools, offices, shops, factories and other workplace environments. The MaxLight commercial series has been designed to suit closed gyprock ceilings, grid

















# **Advantages of MaxLight Skylights**



Australian made, designed and owned



Australian best 20 year warranty



Energy rated with triple lens diffusers



High performance using breakthrough technology



## **Solutions for Brighter, Cooler Homes**



SolarBright 1300 852 622 solarbright.com.au

11 Progress Cct, Prestons NSW 2170

|         |         |          |        | _    |
|---------|---------|---