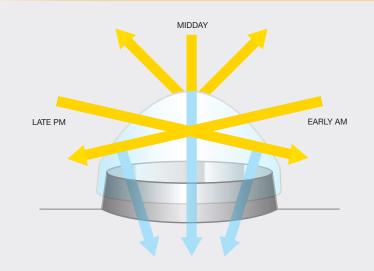

#### Raycatcher® Capturing Technology

The advanced optical dome with its hail resistant shape, is the optimum in light capturing technology. It is designed to capture maximum sunlight with its crystal-clear surface, even in low light situations.

#### Raycatcher® Dome

- Smart dome reflects even low angle light
- Minimises midday light intensity
- Exclusively designed & engineered
- Durable injection moulded
- Hail resistant shape
- Crystal clear surface for maximum performance\*

\*Image of light for illustration purposes only