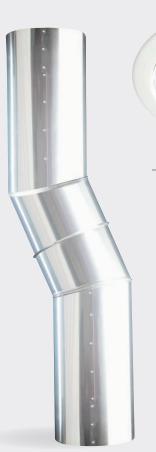

#### Miro-Silver® Tube

The aluminium tube has the highest reflectivity for an anodized surface to deliver pure daylight colour. Other tubes use laminated polymer surfaces that deteriorate under UV light. The MaxLight tube does not, hence the industry leading 20 year warranty.

#### Miro-Silver® Tube

- Mirror finished tube
- Durable solid aluminium not laminated polymer
- Transmits pure white light
- Highest reflectivity at low sun-angle
- It will not yellow, crack or peel after prolonged UV exposure
- 20 year warranty