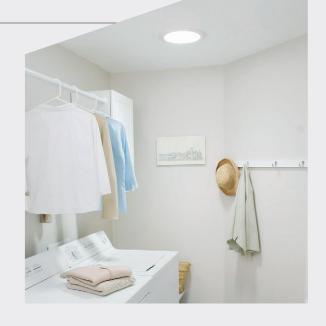

# Combo Skylight & Ventilation

The combo kit (for the ML250) offers the convenience of skylight and ventilation in one. Perfect for bathrooms, laundries and other rooms that require daylight and ventilation.