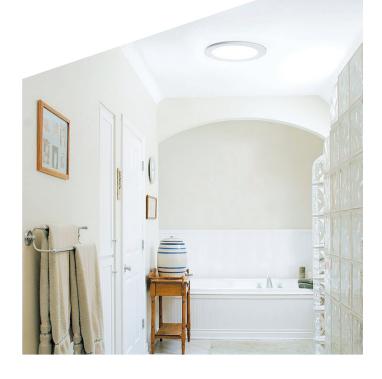

# Combo Skylight & Ventilation

The combo kit (for the ML250) offers the convenience of skylight and ventilation in one. Perfect for bathrooms, laundries and other rooms that require daylight and ventilation.