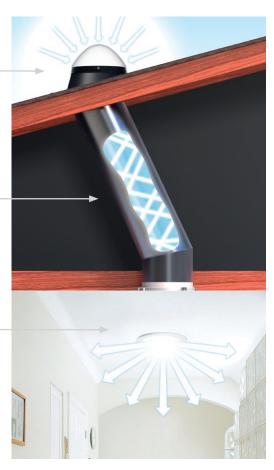

# **How MaxLight Works**

#### Raycatcher® Capturing Technology

The advanced optical dome with its hail resistant shape, is the optimum in light capturing technology. It is designed to capture maximum sunlight with its crystal-clear surface, even in low light situations.

#### Miro-Silver® Tube

The aluminium tube has the highest reflectivity for an anodized surface to deliver pure daylight colour. Other tubes use laminated polymer surfaces that deteriorate under UV light. The MaxLight tube does not, hence the industry leading 20 year warranty.

#### Auroramax® Diffusion Technology

SolarBright® triple lens diffuser technology is designed to allow the light to enter rooms and spreads the pure light evenly with no hot spots. Simply, more light and less heat.