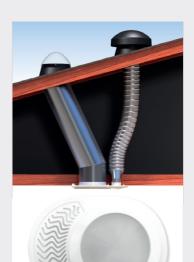

#### **Seamless Flashing**

- Leak-proof roof system
- Seamless injection moulded part
- Designed to suit most roof types
- Engineered with pitch for maximum performance

#### **Optical Diffusion System**

- Exclusive & modern design
- Unique triple layer diffuser kit
- Blocks harmful UV transmission
- Advanced Fresnel lens for optimum performance