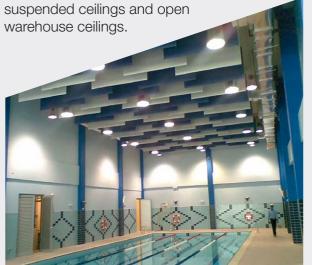

#### **ML550 Series**

The MaxLight ML550 is the perfect solution to bring in natural light into large residential rooms and for commercial applications such as schools, offices, shops, factories and other workplace environments. The MaxLight commercial series has been designed to suit closed gyprock ceilings, grid